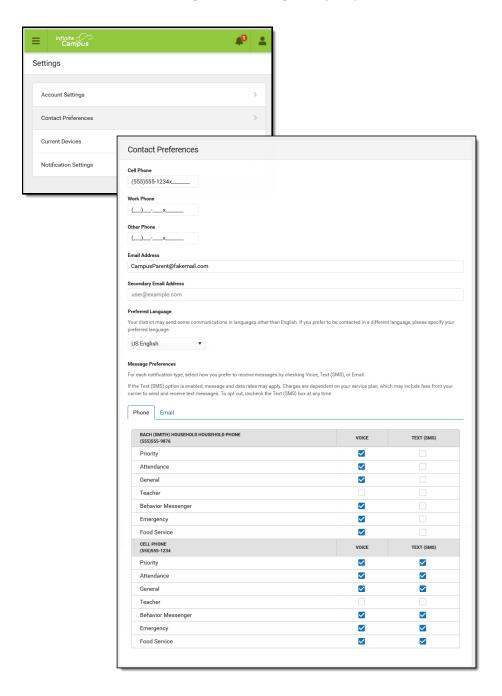

## **Contact Preferences**

It is important to keep your contact information up to date in Infinite Campus. Manage your contact preference by selecting the desired language and when you receive a message, and how you receive that message (phone call, email, or text message).

From the User Menu, select **Settings**, then select **Contact Preference**. Review existing contact information (phone numbers and email addresses), enter any updates, and mark your desired Messenger Preferences. When phone and email changes are made, an email notification acknowledging the change is sent to the individual, alerting them to changes they may not have made.